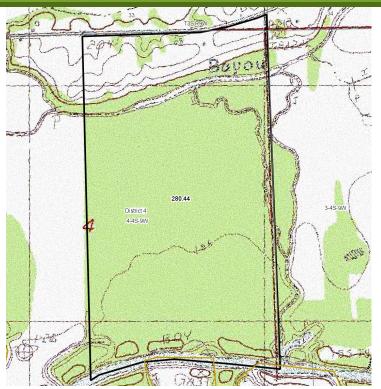

#### Location

This property is located in Desoto County Mississippi on the Coldwater River. Virgin hardwood timber tract less than an hour from Memphis.

### Acreage

There are 282 acres total.