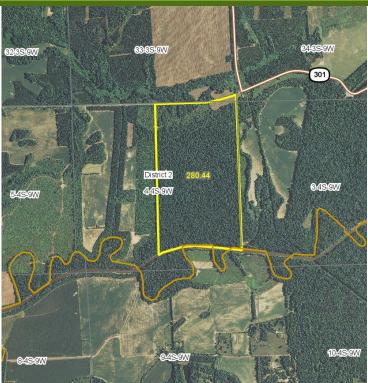

#### Location

This property is located in Desoto County Mississippi on the Coldwater River. Virgin hardwood timber tract less than an hour from Memphis.

### Acreage

There are 282 acres total.