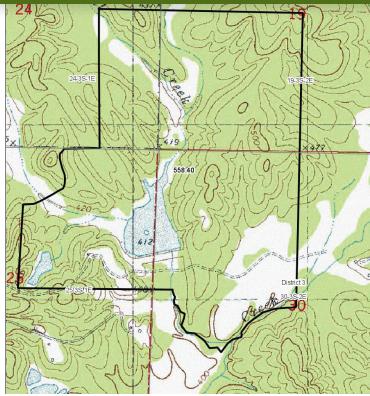

### Description

A outstanding recreational tract that also offers long term income potential through planted pine plantations. The centerpiece of the property is a 70+/-acre lake offering trophy bass fishing.

### Acreage

568+/- total acres; a 70+/- acre deep water lake is surrounded by 12 and 15 year old pine plantations. An old homestead and pasture could serve as a lodge location and dove field.