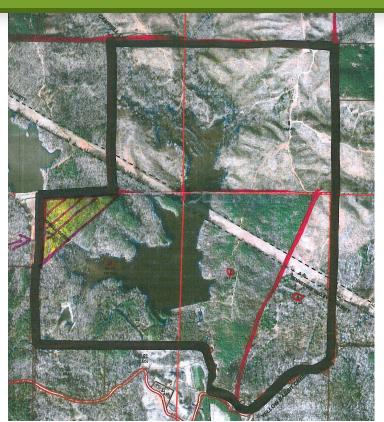

### Description

A outstanding recreational tract that also offers long term income potential through planted pine plantations. The centerpiece of the property is a 70+/-acre lake offering trophy bass fishing.

### Acreage

568+/- total acres; a 70+/- acre deep water lake is surrounded by 12 and 15 year old pine plantations. An old homestead and pasture could serve as a lodge location and dove field.