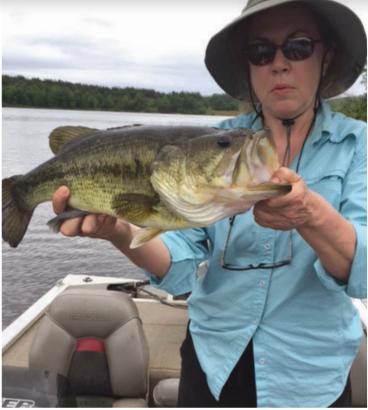

### Description

A outstanding recreational tract that also offers long term income potential through planted pine plantations. The centerpiece of the property is a 70+/-acre lake offering trophy bass fishing.

#### Recreation

The property is situated within and adjacent to the Holly Springs National Forest. Deer, turkey and small game are abundant. Trophy bass fishing along with bream and catfish are available in the lake. Waterfowl opportunities exist in the upper reaches of the impoundment.