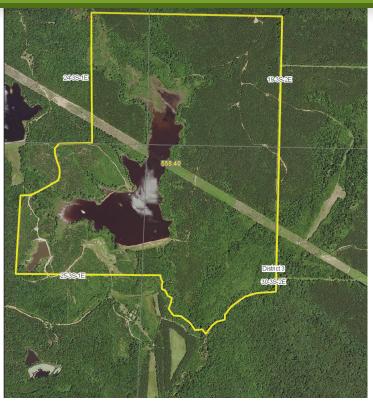

### Description

A outstanding recreational tract that also offers long term income potential through planted pine plantations. The centerpiece of the property is a 70+/-acre lake offering trophy bass fishing.

### Acreage

568+/- total acres; a 70+/- acre deep water lake is surrounded by 12 and 15 year old pine plantations. An old homestead and pasture could serve as a lodge location and dove field.