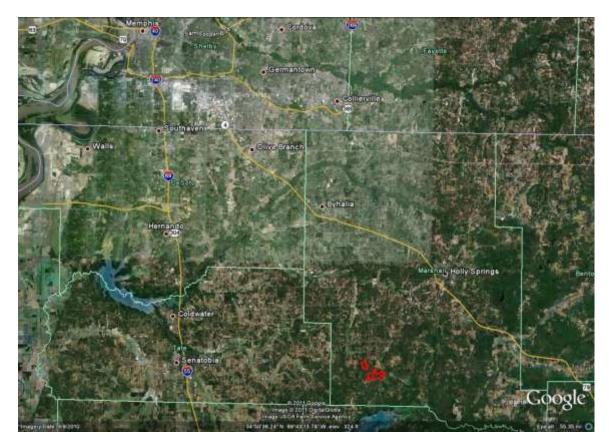

## Marshall County Mississippi

- **Description:** This property is a mix of planted pine, natural pine and mature bottomland hardwoods. There is an extensive road system and multiple food plots. Wild turkey and white-tailed deer are in abundance as well as small game. In addition to the recreational benefits, this property is an excellent timber investment and will generate significant cash flows for years to come.
- **Location:** The property is located just south of Holly Springs less than an hour from Memphis. The property has frontage on Laws Hill Rd, a paved county road off of State Hwy 4.
- Acreage: There are 965.96 +/- acres in two tracts. The north tract has 268.5 acres and the south tract 697.46 acres. The property may be sold in individual tracts
- **Topography:** The topography is gently rolling with pine hillsides and bottomland hardwoods. There are numerous wildlife food plots and several springs and creeks
- **Sales Price:** \$1,900,000
- Minerals: All minerals owned will be transferred.
- **Possession:** At closing.
- **Showing:** For appointment please contact: