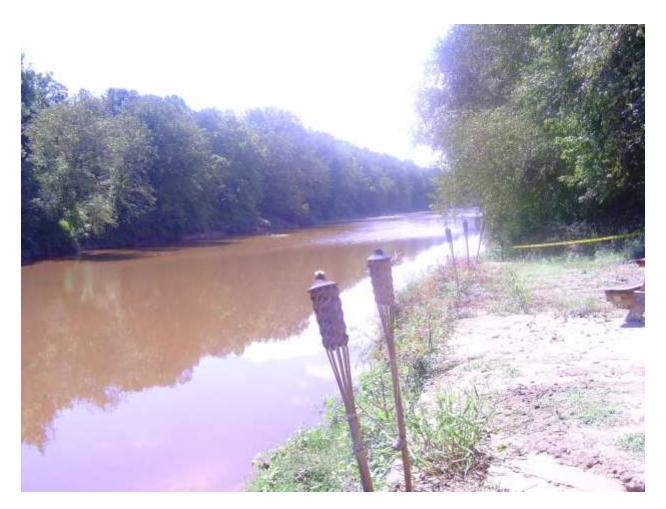

quail, dove, duck, deer and turkey hunting.

**Location:** The ranch is located south of Oxford, MS near Bruce, Ms. The property has

frontage on the Skuna River and Persimmon Creek.

Acreage: 563 +/- Total Acres, of which, 430+/- Hardwoods, 119.7 CRP, and the balance

# **Property Photos**