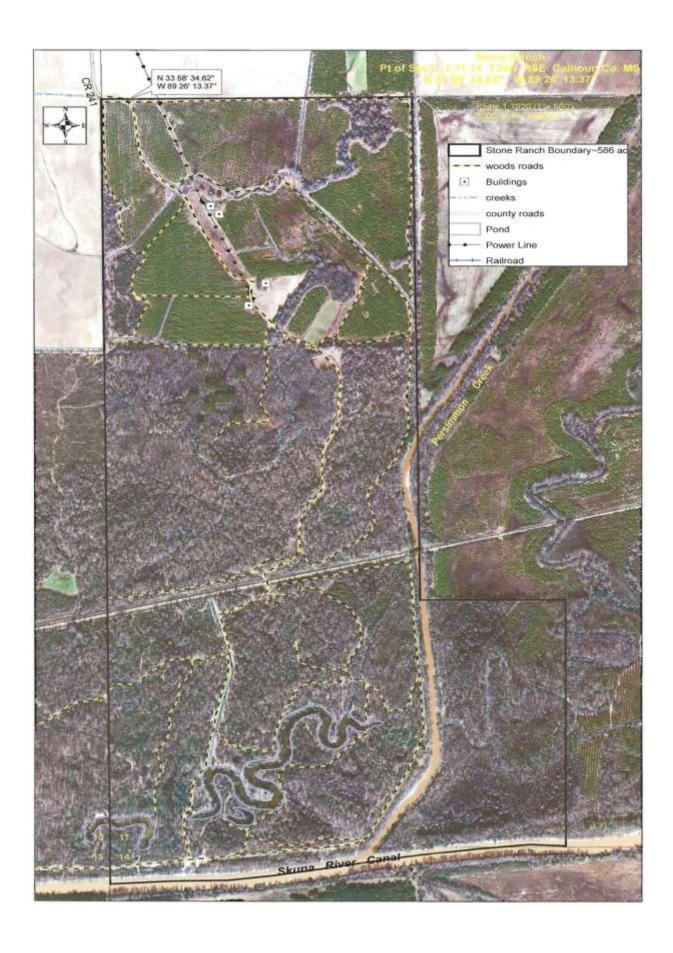

t. Texas style lodge has 6 bedrooms each with attached private

bathrooms. Each bedroom also has a loft above for additional sleeping as well. There is a sitting area and mud room attached. Across the way is a huge fire pit and saloon/cantina that has a full commercial kitchen with lots of southwest

flair.

A new 40 x 60 barn and corral

50 x 200 flypen for quail or ducks

8 dog kennels

Numerous wooden box blinds

Skeet range

**Sales Price:** \$1,650,000

**Minerals:** All minerals owned by seller to be transferred.

**Possession:** At closing.

**Showing:** By appointment only.

Bert Robinson IV G A Robinson Land Co. LLC 91 South Front St, Suite 02 Memphis, Tennessee 38103 901-526-7631

<u>bertrobinson@garobinson.com</u> www.garobinson.com

### **Location Map**



## **Aerial Photo**



# Topo Map



# **Property Photos**





































## To arrange a private showing please contact:

Bert Robinson IV 901-526-7631

bertrobinson@garobinson.com www.garobinson.com

G. A. Robinson Land Co LLC is the exclusive listing agent for the Seller. All of the information contained herein is deemed to be accurate, however Agent and Seller do not warrant against errors or omissions and urge prospective Buyers to perform their own inspections and due diligence of the property.