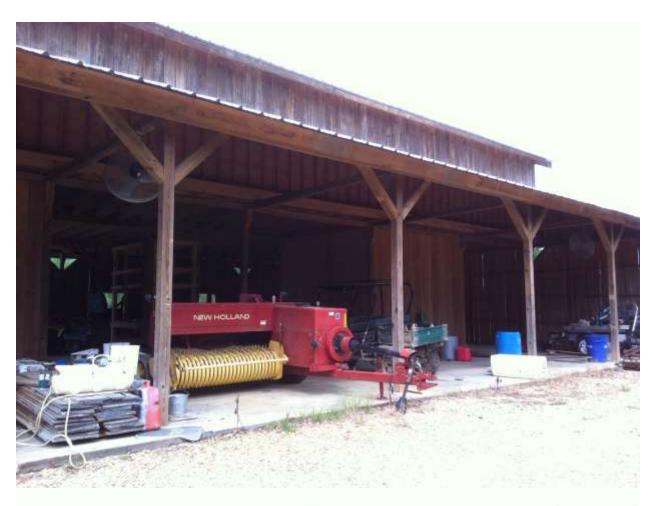

flair.

A new 40 x 60 barn and corral

50 x 200 flypen for quail or ducks

8 dog kennels

Numerous wooden box blinds

Skeet range

**Sales Price:** \$1,650,000

**Minerals:** All minerals owned by seller to be transferred.

# **Property Photos**