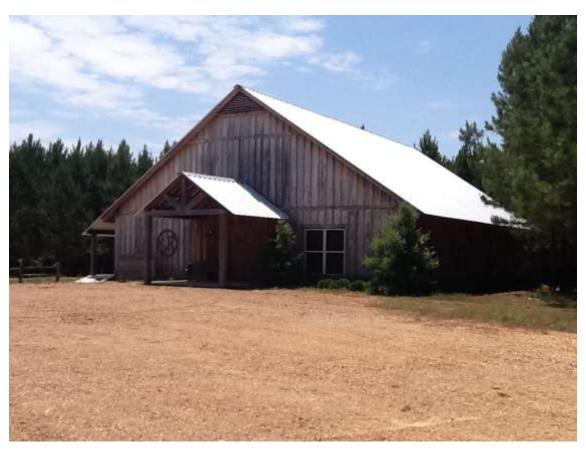

in food plots and lodge site

**Improvements:** A 4000sq ft. Texas style lodge has 6 bedrooms each with attached private

bathrooms. Each bedroom also has a loft above for additional sleeping as well. There is a sitting area and mud room attached. Across the way is a huge fire pit and saloon/cantina that has a full commercial kitchen with lots of southwest

flair.

A new 40 x 60 barn and corral

50 x 200 flypen for quail or ducks

8 dog kennels

Numerous wooden box blinds

Skeet range

**Sales Price:** \$1,650,000

**Minerals:** All minerals owned by seller to be transferred.

# **Property Photos**