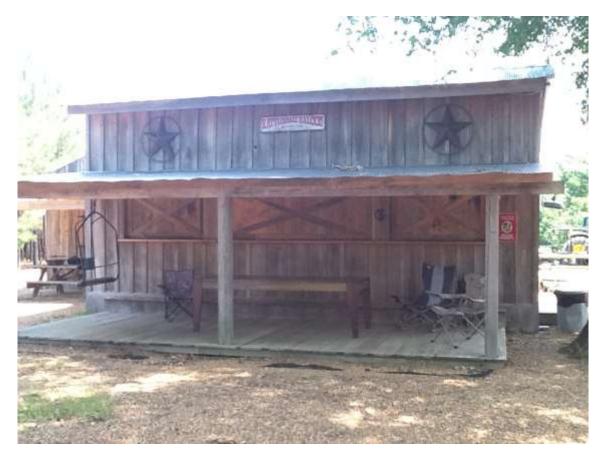

in food plots and lodge site

**Improvements:** A 4000sq ft. Texas style lodge has 6 bedrooms each with attached private

bathrooms. Each bedroom also has a loft above for additional sleeping as well. There is a sitting area and mud room attached. Across the way is a huge fire pit and saloon/cantina that has a full commercial kitchen with lots of southwest

# **Property Photos**