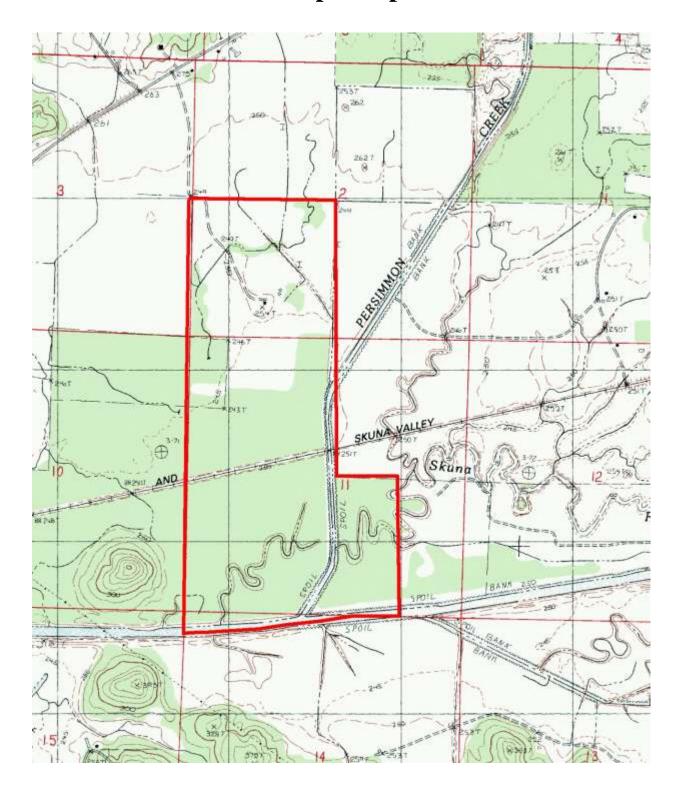

lodge has 6 bedrooms each with attached private

bathrooms. Each bedroom also has a loft above for additional sleeping as well. There is a sitting area and mud room attached. Across the way is a huge fire pit and saloon/cantina that has a full commercial kitchen with lots of southwest

flair.

A new 40 x 60 barn and corral

50 x 200 flypen for quail or ducks

8 dog kennels

Numerous wooden box blinds

Skeet range

**Sales Price:** \$1,650,000

**Minerals:** All minerals owned by seller to be transferred.

**Possession:** At closing.

**Showing:** By appointment only.

Bert Robinson IV G A Robinson Land Co. LLC 91 South Front St, Suite 02 Memphis, Tennessee 38103 901-526-7631

<u>bertrobinson@garobinson.com</u> www.garobinson.com

### **Location Map**



## **Aerial Photo**



# Topo Map



# **Property Photos**





































## To arrange a private showing please contact:

Bert Robinson IV 901-526-7631

bertrobinson@garobinson.com www.garobinson.com

G. A. Robinson Land Co LLC is the exclusive listing agent for the Seller. All of the information contained herein is deemed to be accurate, however Agent and Seller do not warrant against errors or omissions and urge prospective Buyers to perform their own inspections and due diligence of the property.