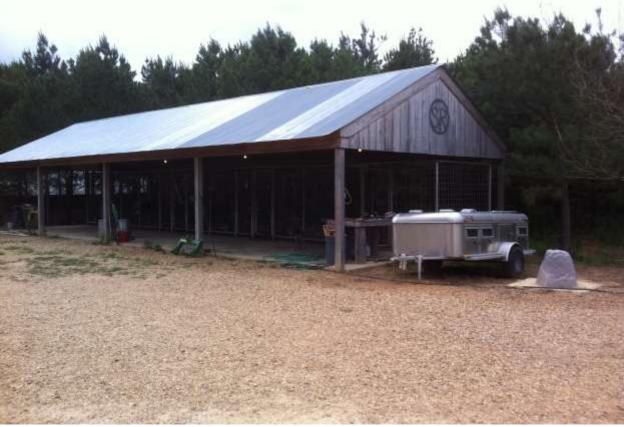

flair.

A new 40 x 60 barn and corral

50 x 200 flypen for quail or ducks

8 dog kennels

Numerous wooden box blinds

Skeet range

**Sales Price:** \$1,650,000

**Minerals:** All minerals owned by seller to be transferred.

# **Property Photos**