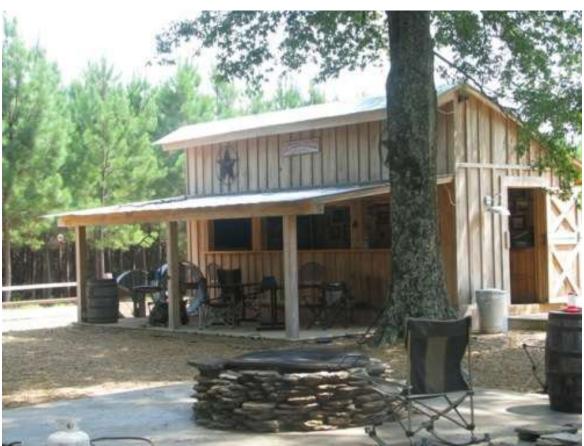

in food plots and lodge site

**Improvements:** A 4000sq ft. Texas style lodge has 6 bedrooms each with attached private

bathrooms. Each bedroom also has a loft above for additional sleeping as well. There is a sitting area and mud room attached. Across the way is a huge fire pit and saloon/cantina that has a full commercial kitchen with lots of southwest

flair.

A new 40 x 60 barn and corral

50 x 200 flypen for quail or ducks

8 dog kennels

Numerous wooden box blinds

Skeet range

**Sales Price:** \$1,650,000

**Minerals:** All minerals owned by seller to be transferred.

# **Property Photos**