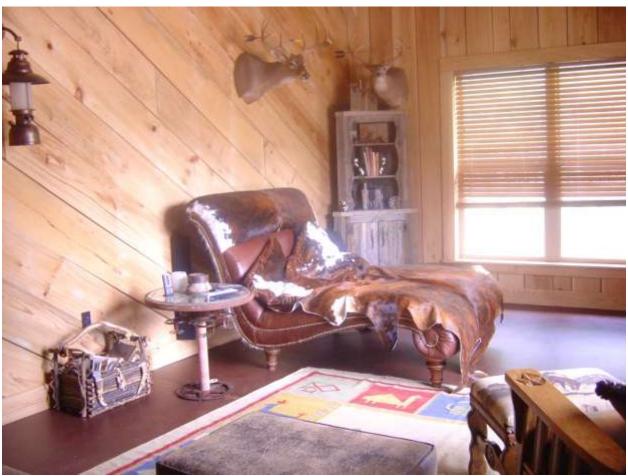

in food plots and lodge site

**Improvements:** A 4000sq ft. Texas style lodge has 6 bedrooms each with attached private

bathrooms. Each bedroom also has a loft above for additional sleeping as well. There is a sitting area and mud room attached. Across the way is a huge fire pit and saloon/cantina that has a full commercial kitchen with lots of southwest

# **Property Photos**