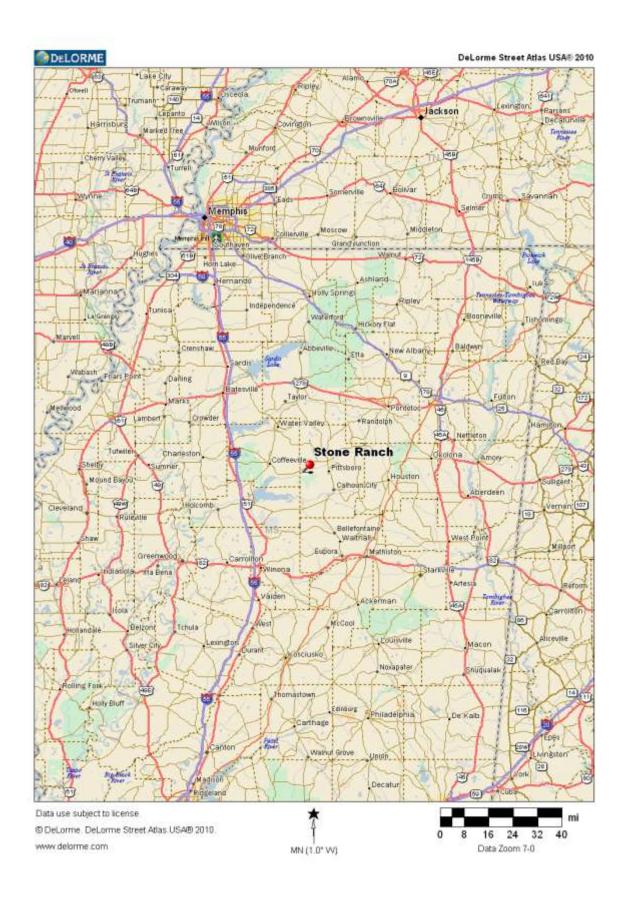

rovements:** A 4000sq ft. Texas style lodge has 6 bedrooms each with attached private

bathrooms. Each bedroom also has a loft above for additional sleeping as well. There is a sitting area and mud room attached. Across the way is a huge fire pit and saloon/cantina that has a full commercial kitchen with lots of southwest

flair.

A new 40 x 60 barn and corral

50 x 200 flypen for quail or ducks

8 dog kennels

Numerous wooden box blinds

Skeet range

**Sales Price:** \$1,650,000

**Minerals:** All minerals owned by seller to be transferred.

**Possession:** At closing.

**Showing:** By appointment only.

Bert Robinson IV G A Robinson Land Co. LLC 91 South Front St, Suite 02 Memphis, Tennessee 38103 901-526-7631

<u>bertrobinson@garobinson.com</u> www.garobinson.com

### **Location Map**



## **Aerial Photo**



# Topo Map



# **Property Photos**





































## To arrange a private showing please contact:

Bert Robinson IV 901-526-7631

bertrobinson@garobinson.com www.garobinson.com

G. A. Robinson Land Co LLC is the exclusive listing agent for the Seller. All of the information contained herein is deemed to be accurate, however Agent and Seller do not warrant against errors or omissions and urge prospective Buyers to perform their own inspections and due diligence of the property.