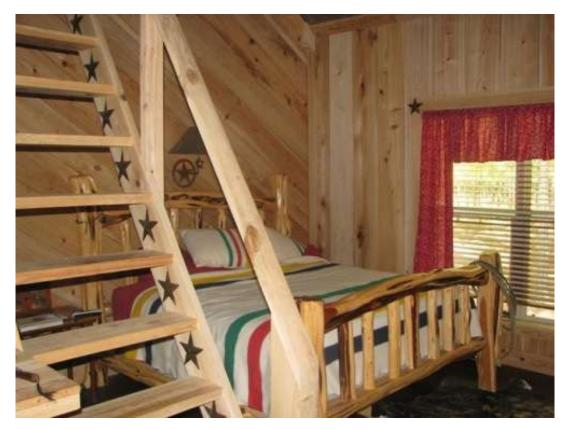

in food plots and lodge site

**Improvements:** A 4000sq ft. Texas style lodge has 6 bedrooms each with attached private

bathrooms. Each bedroom also has a loft above for additional sleeping as well. There is a sitting area and mud room attached. Across the way is a huge fire pit and saloon/cantina that has a full commercial kitchen with lots of southwest

# **Property Photos**