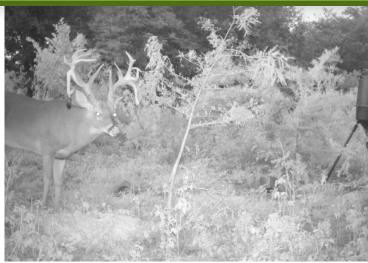

- + One Mile of Cypress-Filled Alligator Bayou, providing years of hunting.
- + Located One Mile From Mud Lake and Near Mississippi and St. Francis Rivers
- + 5 Pits and 4 Blinds Provide Additional Hunting
- + Property Also Offers Large Deer, and Wild Quail