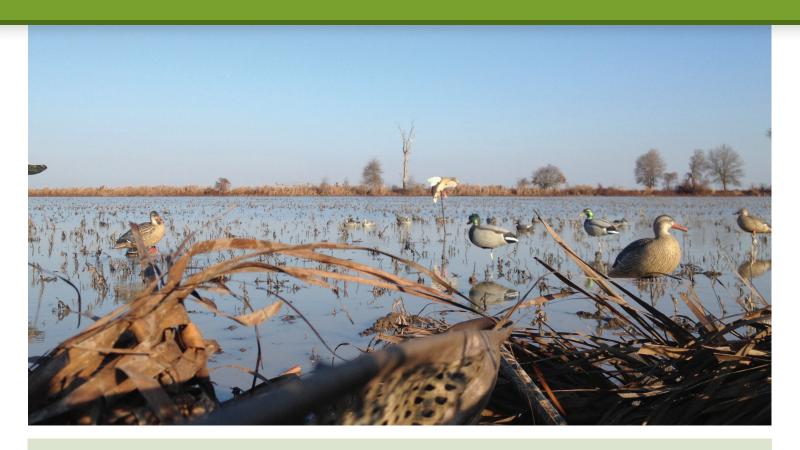

#### Description

Alligator Bayou Hunting Club offers proven duck hunting, quality deer hunting, and farm income.

#### Acreage

There are 560 Acres Total, 120 Acres of Precision Leveled Rice Ground and 440 acres of WRP. Approximately 350 acres can be flooded for duck hunting.

#### **Property Features**

- + Years of proven duck hunting in the cyress-filled Alligator Bayou, rice fields, and WRP moist soil units
- + 3 precision leveled rice fields providing good cash flows as well as proven duck hunting
- + 25% crop share on Farmland

- + One Mile of Cypress-Filled Alligator Bayou, providing years of hunting.
- + Located One Mile From Mud Lake and Near Mississippi and St. Francis Rivers
- + 5 Pits and 4 Blinds Provide Additional Hunting
- + Property Also Offers Large Deer, and Wild Quail