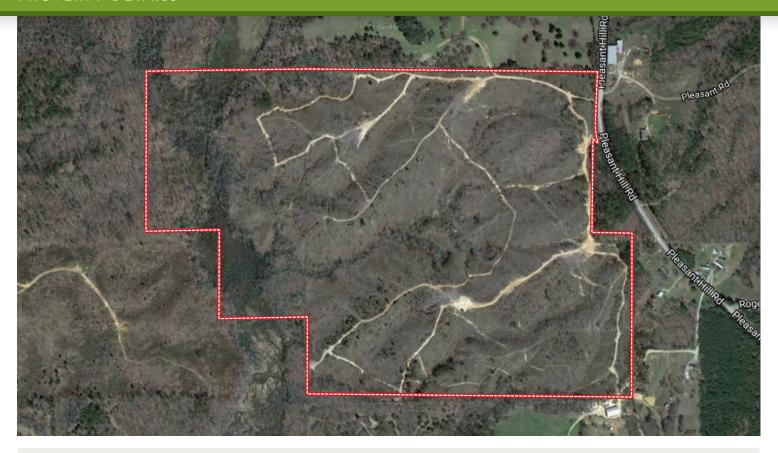

#### Location

Located south of Ashland, MS with black top frontage on Pleasant Hill Rd, the property is less than one hour from Memphis, TN, and 45 minutes from Oxford, MS.

## Acreage

205 +/- acres, all in planted pine except for access roads.