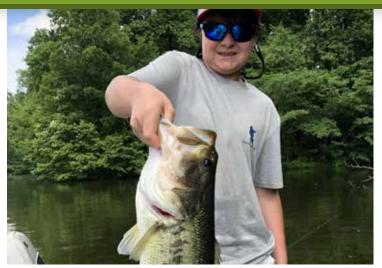

#### Lake

Billups Lake is a 20+/- acre man made impoundment specifically designed for trophy bass fishing. Numerous bass weighing over 8lbs are caught and released every year. Smaller fish are harvested under a specific management plan designed for optimal fishery health. The lake is fertilized annually and supplemented with forage shad as prescribed by fisheries consultants based on electrofishing surveys.