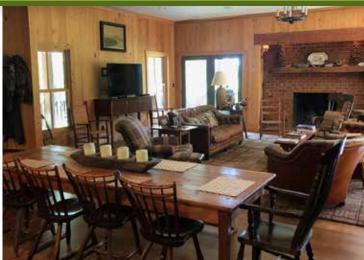

#### Lodge

A 3200+/- sq. ft. lodge designed by Southern Living Magazine was built by David Holcomb in 2006. The interior was designed and decorated by Steve Bengal. With 5 bedrooms and 3.5 baths, this cypress lodge is the ideal family retreat.