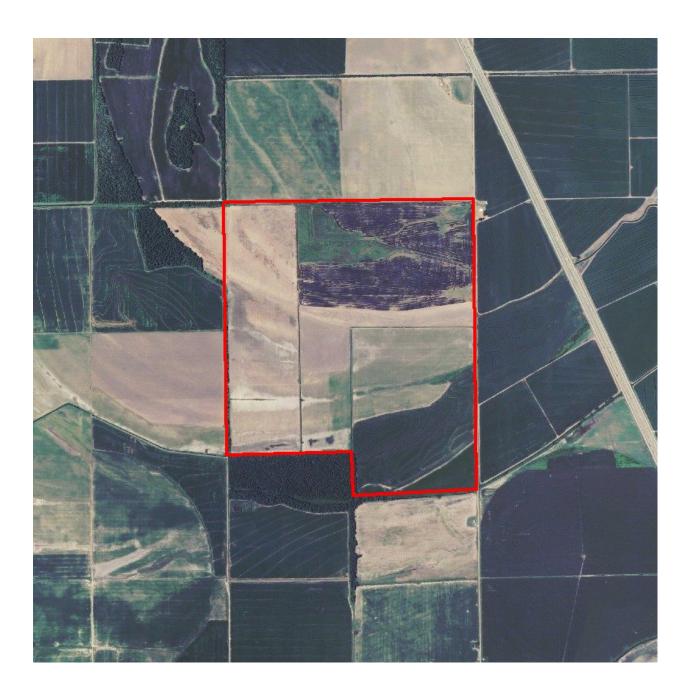

## 850+/- Acres Premier Rice Cotton Soybean and Wheat Farm

**Description:** The Clarkedale Farm is a highly productive cotton rice and soybean farm

situated in an excellent farming community just north of Memphis West of I-55.

**Acreage:** There are 850+/- total acres and 834.3+/- cultivated acres.

The property is well drained and in excellent agricultural condition. Approximately 220 acres are precision leveled. Additional acres are flood irrigated and the south tract is pivot irrigated by a pivot belonging to the tenant.