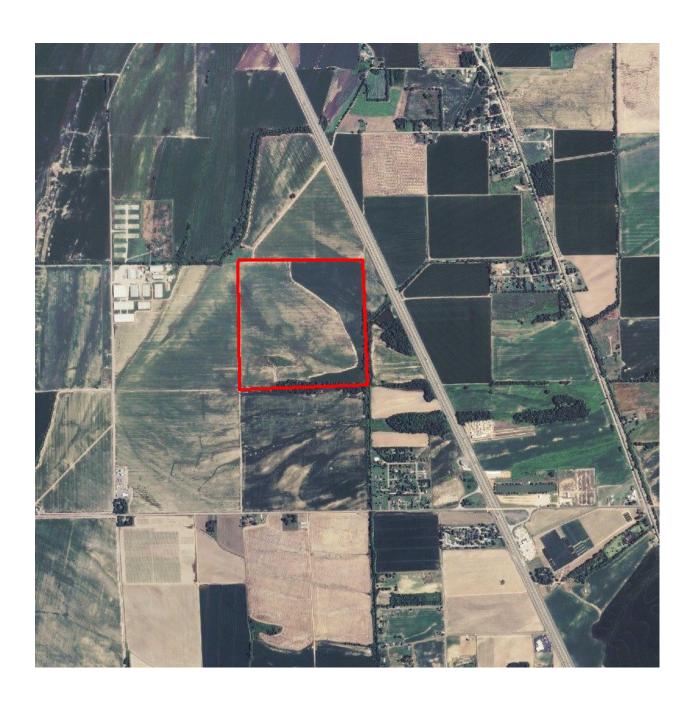

## 850+/- Acres Premier Rice Cotton Soybean and Wheat Farm

**Description:** The Clarkedale Farm is a highly productive cotton rice and soybean farm

situated in an excellent farming community just north of Memphis West of I-55.

**Acreage:** There are 850+/- total acres and 834.3+/- cultivated acres.

The property is well drained and in excellent agricultural condition. Approximately 220 acres are precision leveled. Additional acres are flood irrigated and the south tract is pivot irrigated by a pivot belonging to the tenant.