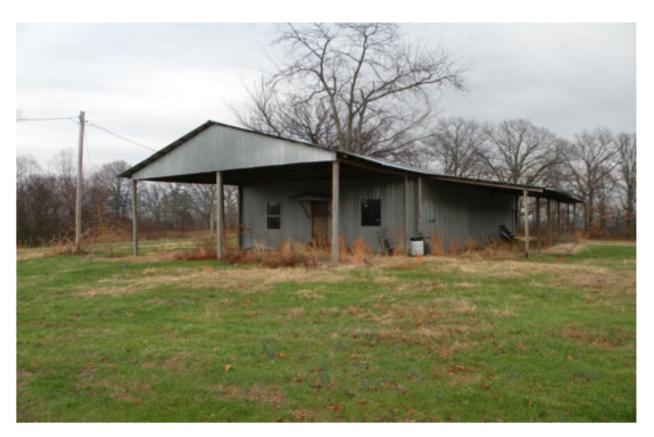

overlooks the St Francis River bottoms from several hundred feet above

offering great views.

Improvements: There are two well maintained metal shop buildings perfect for storing ATVs

and hunting gear. There is also lodge overlooking one of the lakes, some repairs

# **Property Photos**