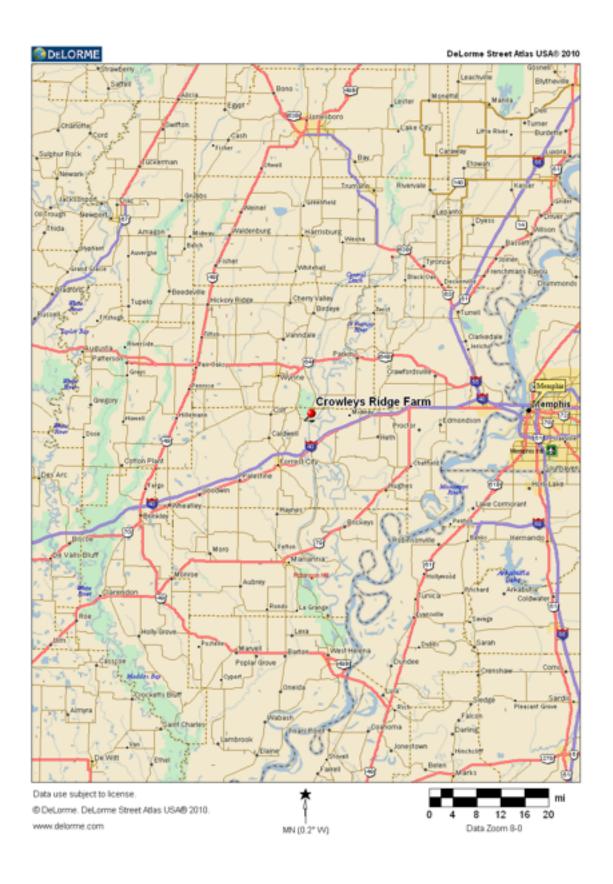

al acres with perfect balance of mature oak timber and

wildlife openings.

**Topography:** The topography is gently rolling on top of Crowleys Ridge and this property

overlooks the St Francis River bottoms from several hundred feet above

offering great views.

Improvements: There are two well maintained metal shop buildings perfect for storing ATVs

and hunting gear. There is also lodge overlooking one of the lakes, some repairs

would be needed.

**Sales Price:** \$395,000 or \$1969 per acre

**Minerals:** All minerals owned by Seller (if any).

**Possession:** At closing.

**Showing:** By appointment only.

Bert Robinson IV G A Robinson Land Co. LLC 91 South Front St, Suite 02 Memphis, Tennessee 38103 901-526-7631

bertrobinson@garobinson.com www.garobinson.com

### **Location Map**



# Area Map



### **Aerial Photo**



# **Property Photos**























#### To arrange a private showing please contact:

Bert Robinson IV 901-526-7631

bertrobinson@garobinson.com www.garobinson.com

G. A. Robinson Land Co LLC is the exclusive listing agent for the Seller. All of the information contained herein is deemed to be accurate, however Agent and Seller do not warrant against errors or omissions and urge prospective Buyers to perform their own inspections and due diligence of the property.