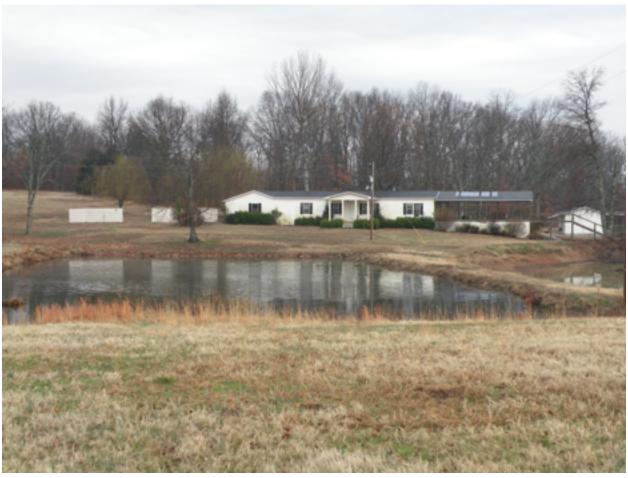

overlooks the St Francis River bottoms from several hundred feet above

offering great views.

Improvements: There are two well maintained metal shop buildings perfect for storing ATVs

and hunting gear. There is also lodge overlooking one of the lakes, some repairs

# **Property Photos**