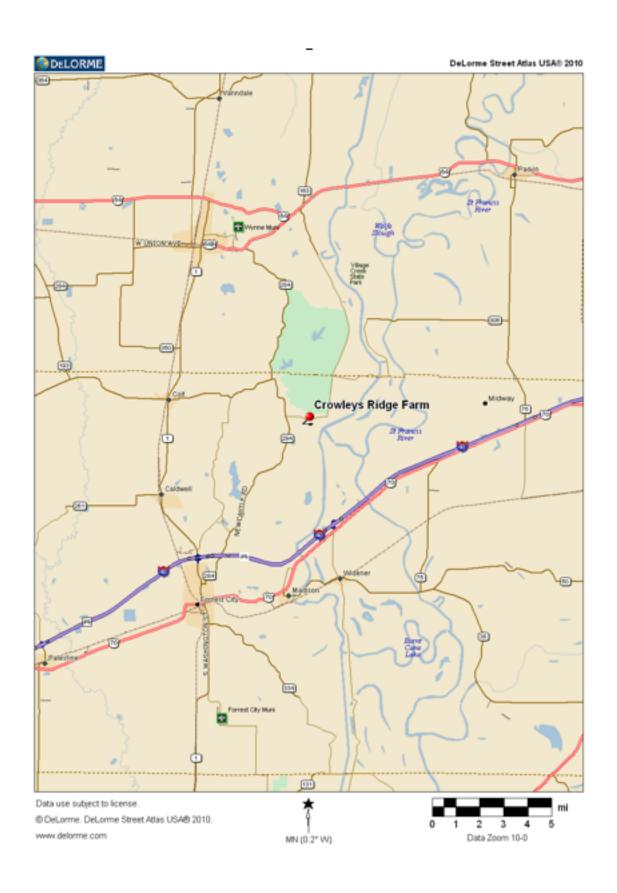

perfect balance of mature oak timber and

wildlife openings.

**Topography:** The topography is gently rolling on top of Crowleys Ridge and this property

overlooks the St Francis River bottoms from several hundred feet above

offering great views.

Improvements: There are two well maintained metal shop buildings perfect for storing ATVs

and hunting gear. There is also lodge overlooking one of the lakes, some repairs

would be needed.

**Sales Price:** \$395,000 or \$1969 per acre

**Minerals:** All minerals owned by Seller (if any).

**Possession:** At closing.

**Showing:** By appointment only.

Bert Robinson IV G A Robinson Land Co. LLC 91 South Front St, Suite 02 Memphis, Tennessee 38103 901-526-7631

bertrobinson@garobinson.com www.garobinson.com

### **Location Map**



# Area Map



### **Aerial Photo**



# **Property Photos**























#### To arrange a private showing please contact:

Bert Robinson IV 901-526-7631

bertrobinson@garobinson.com www.garobinson.com

G. A. Robinson Land Co LLC is the exclusive listing agent for the Seller. All of the information contained herein is deemed to be accurate, however Agent and Seller do not warrant against errors or omissions and urge prospective Buyers to perform their own inspections and due diligence of the property.