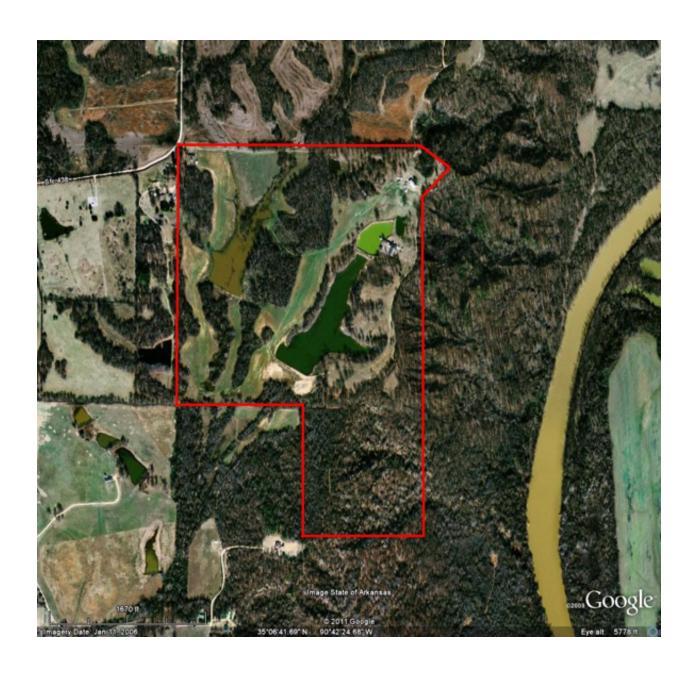

e oak timber and

wildlife openings.

**Topography:** The topography is gently rolling on top of Crowleys Ridge and this property

overlooks the St Francis River bottoms from several hundred feet above

offering great views.

Improvements: There are two well maintained metal shop buildings perfect for storing ATVs

and hunting gear. There is also lodge overlooking one of the lakes, some repairs

would be needed.

**Sales Price:** \$395,000 or \$1969 per acre

**Minerals:** All minerals owned by Seller (if any).

**Possession:** At closing.

**Showing:** By appointment only.

Bert Robinson IV G A Robinson Land Co. LLC 91 South Front St, Suite 02 Memphis, Tennessee 38103 901-526-7631

bertrobinson@garobinson.com www.garobinson.com

### **Location Map**



# Area Map



### **Aerial Photo**



# **Property Photos**























#### To arrange a private showing please contact:

Bert Robinson IV 901-526-7631

bertrobinson@garobinson.com www.garobinson.com

G. A. Robinson Land Co LLC is the exclusive listing agent for the Seller. All of the information contained herein is deemed to be accurate, however Agent and Seller do not warrant against errors or omissions and urge prospective Buyers to perform their own inspections and due diligence of the property.