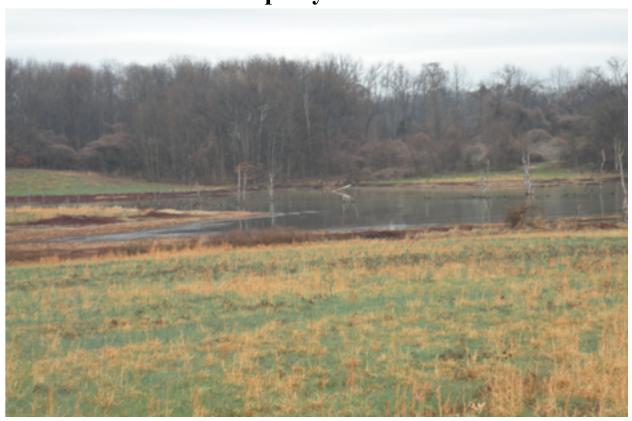

# **Property Photos**

#### **Crowley's Ridge Hunting Preserve**

**Description:** This unique property is an excellent recreational tract that offers big game

hunting for deer and turkeys, small game and waterfowl opportunities, and incredible fishing on two stocked lakes. With a perfect mix of open areas,

overlooks the St Francis River bottoms from several hundred feet above

offering great views.

Improvements: There are two well maintained metal shop buildings perfect for storing ATVs

and hunting gear. There is also lodge overlooking one of the lakes, some repairs