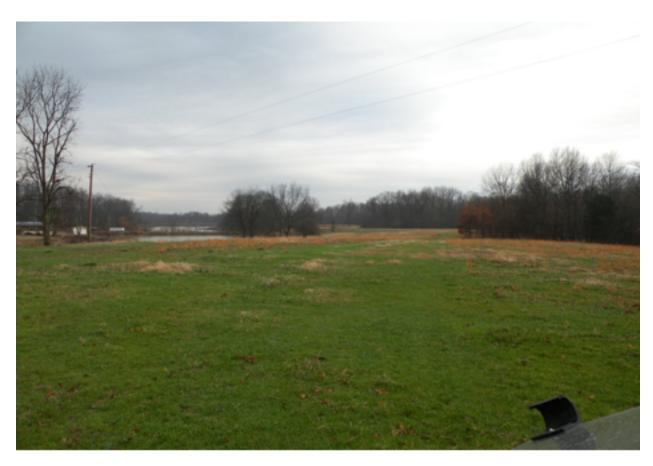

Memphis, Tennessee.

Acreage: There are 200.6+/- total acres with perfect balance of mature oak timber and

wildlife openings.

**Topography:** The topography is gently rolling on top of Crowleys Ridge and this property

overlooks the St Francis River bottoms from several hundred feet above

offering great views.

Improvements: There are two well maintained metal shop buildings perfect for storing ATVs

and hunting gear. There is also lodge overlooking one of the lakes, some repairs

# **Property Photos**