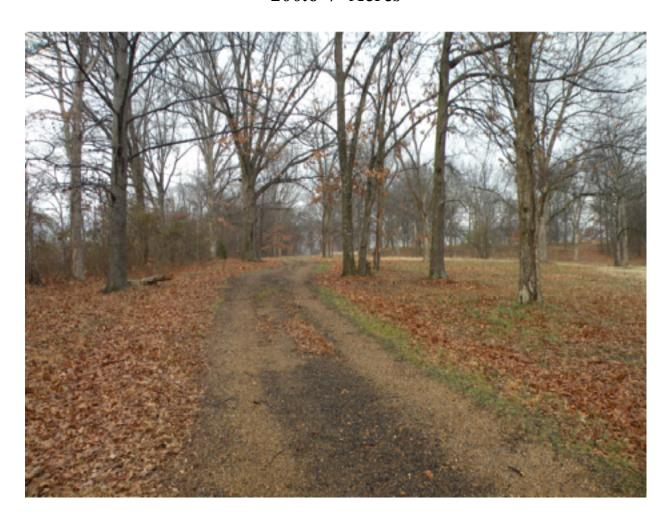

# **Crowley's Ridge Hunting Preserve**

St. Francis County, Arkansas

200.6+/- Acres



OFFERED BY:
G A Robinson Land Co. LLC
91 S Front St Suite 02
Memphis, Tennessee 38103
901-526-7631
www.garobinson.com

#### **Crowley's Ridge Hunting Preserve**

**Description:** This unique property is an excellent recreational tract that offers big game

hunting for deer and turkeys, small game and waterfowl opportunities, and incredible fishing on two stocked lakes. With a perfect mix of open areas,

woods and an extensive trail system, this is the ideal weekend getaway.

**Location:** The farm is located six miles north of the Interstate-40 in St. Francis County,

Arkansas on Crowley's Ridge. Driving time is less than an hour from

Memphis, Tennessee.

Acreage: There are 200.6+/- total acres with perfect balance of mature oak timber and

wildlife openings.

**Topography:** The topogr