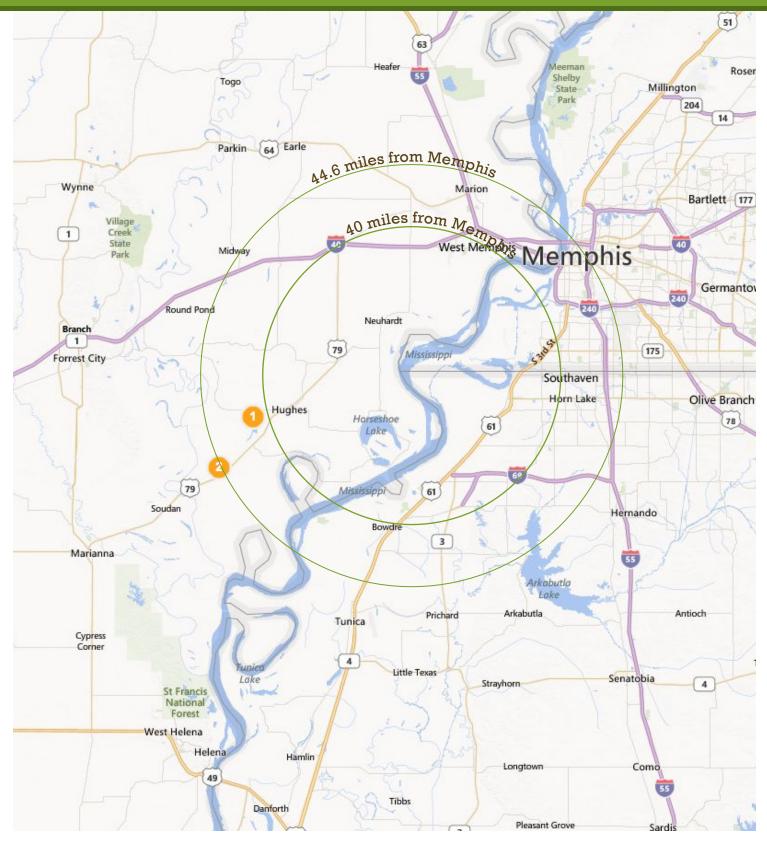

#### Location

These tracts are located on the north and south of Mud Lake in St. Francis County Arkansas near Hughes just off of HWY 79. Both tracts are less than an hour driving time from Memphis.

# AERIAL OF PROPERTY LOCATIONS

### AERIAL MAP