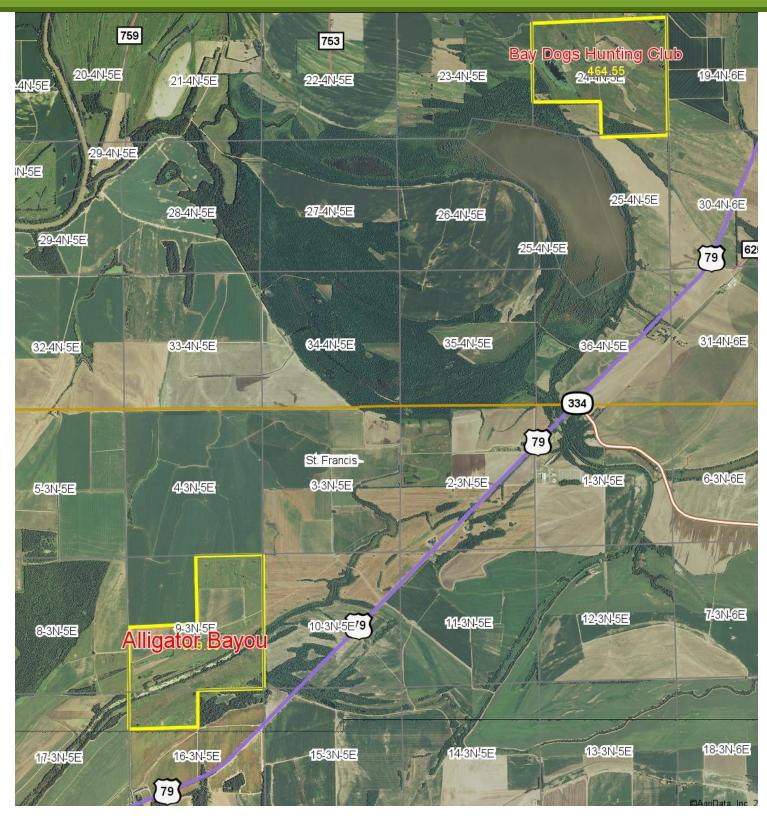

#### Location

These tracts are located on the north and south of Mud Lake in St. Francis County Arkansas near Hughes just off of HWY 79. Both tracts are less than an hour driving time from Memphis.

#### Acreage

1025+/- acres, 120 ac precision leveled farmland; 880 acres of WRP designed for waterfowl hunting, 25 acres available for doves fields, lodge sites etc.

# AERIAL OF PROPERTY LOCATIONS