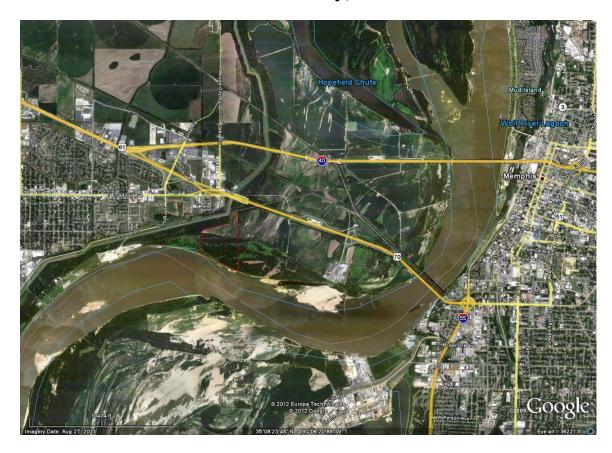

## **Mississippi River Property**

**Description:** This 165 +/- acre property is a mix of bottomland hardwoods and fine

agricultural property. Ducks, wild turkey and white-tailed deer are in abundance as well as small game. A River Chute running through the property offers waterfowl and fishing opportunities. In addition to the recreational benefits, this property has excellent cropland that generates

significant annual rent.

**Location:** The property is located just two miles from downtown Memphis off of

Interstate 55. The property is accessed from a gated road on top of the

Mississippi River levee.

Acreage: There are 165.69 +/- total acres with 48.97 acres of prime cropland.

**Farm Rent:** 25% crop share

**Topography:** The topography is typical of Mississippi river property, flat with slight

undulations.