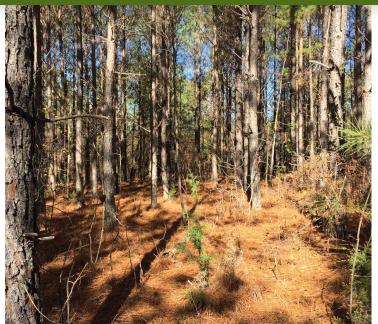

#### Acreage

550 +/- acres, consisting of 16 year old planted pine and mixed hardwoods.