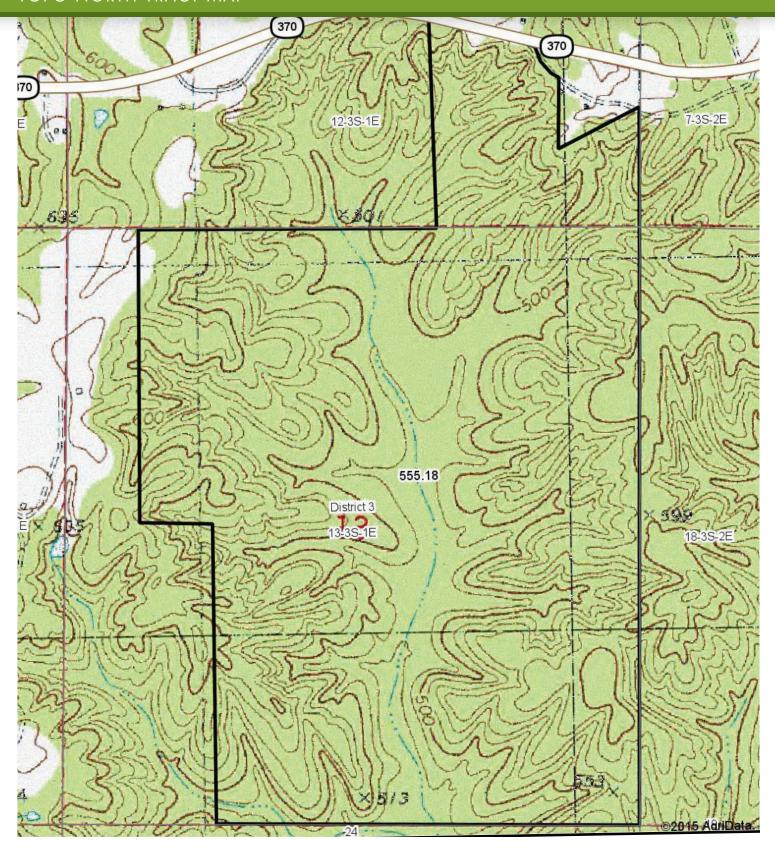

#### Location

Located one mile east of Ashland, MS with black top frontage on MS HWY 370, the property is less than one hour from Memphis, TN, and 45 minutes from Oxford, MS.

#### Acreage

550 +/- acres, consisting of 16 year old planted pine and mixed hardwoods.