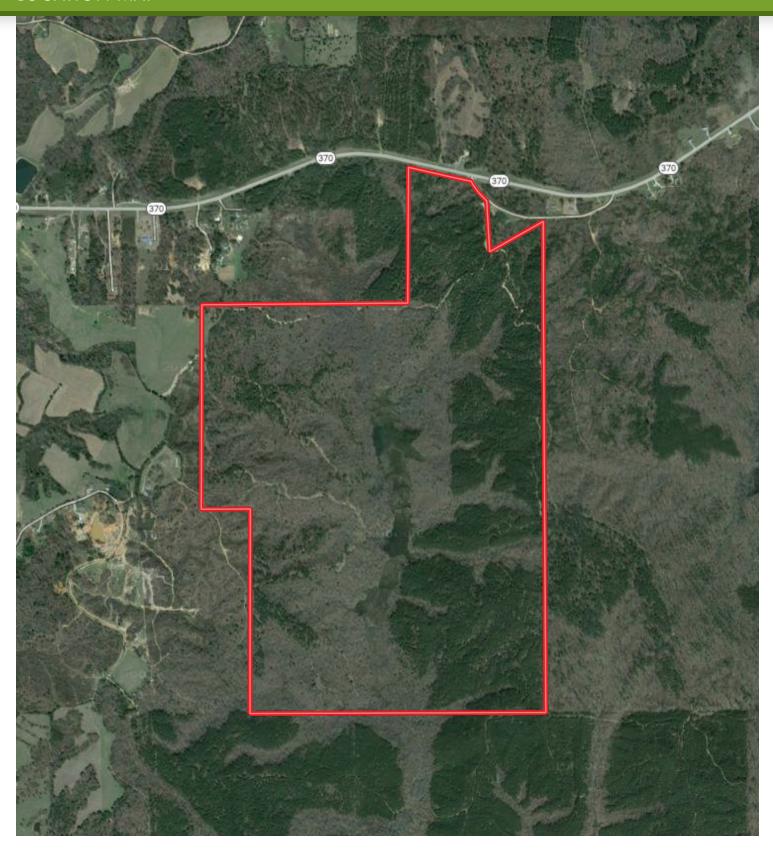

#### Location

Located one mile east of Ashland, MS with black top frontage on MS HWY 370, the property is less than one hour from Memphis, TN, and 45 minutes from Oxford, MS.

#### Acreage

550 +/- acres, consisting of 16 year old planted pine and mixed hardwoods.