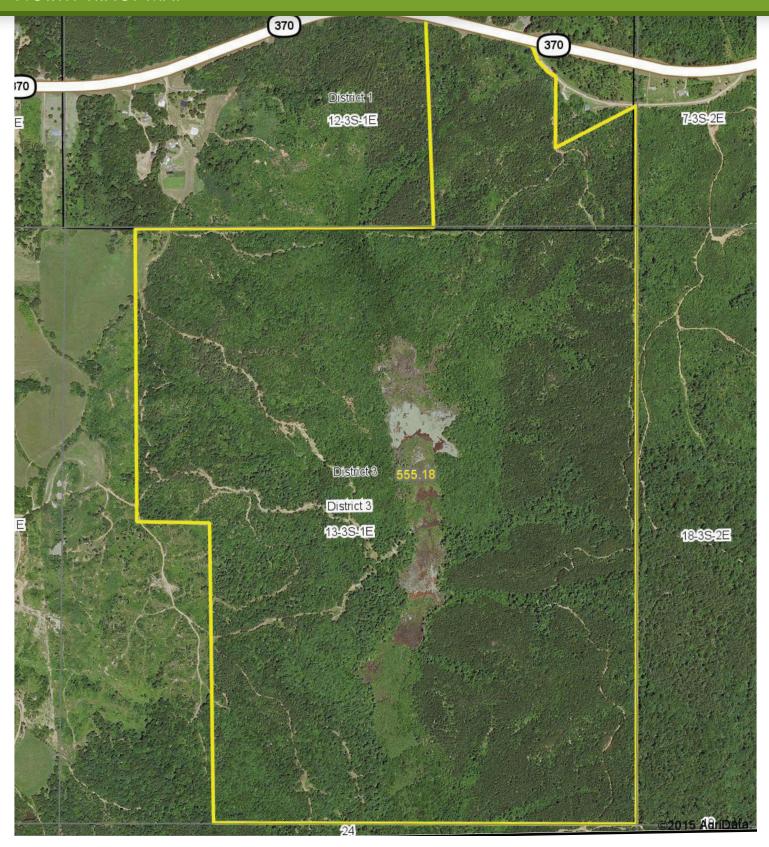

#### Location

Located one mile east of Ashland, MS with black top frontage on MS HWY 370, the property is less than one hour from Memphis, TN, and 45 minutes from Oxford, MS.

#### Acreage

550 +/- acres, consisting of 16 year old planted pine and mixed hardwoods.