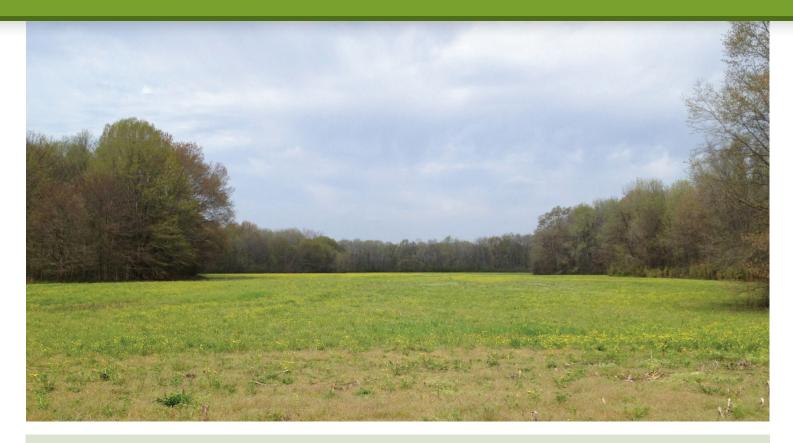

#### Description

Two hundred and tweny-four acres of investment grade recreational property. Perfect for a house farm or country estate. There is an excellent mix of open crop land and mature timber. The last ten years the property has been managed for wildlife. Large deer have been regularly harvested and the turkey population is growing. Invest now in the path of growth!

#### Location

Located in the Hickory Withe area of West Fayette County. The property is only two miles as the crow flies from the intersection of state hwy 196 and Interstate 40. Plans for a cloverleaf interchange have been recently announced by the Tennessee Department of Transportation at this intersection.