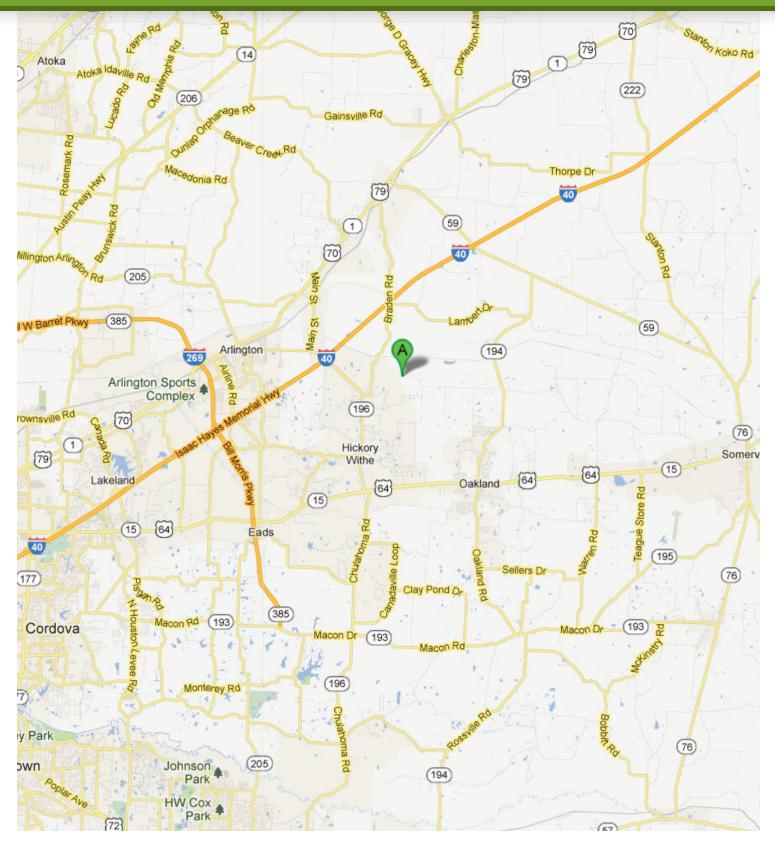

#### Location

Located in the Hickory Withe area of West Fayette County. The property is only two miles as the crow flies from the intersection of state hwy 196 and Interstate 40. Plans for a cloverleaf interchange have been recently announced by the Tennessee Department of Transportation at this intersection.

#### AERIAL PROPERTY MAP

Bert Robinson IV bertrobinson@garobinson.com

901.526.7631 www.garobinson.com

G.A. ROBINSON LAND COMPANY - EST. 1950

TOPOGRAPHY MAP

Bert Robinson IV | bertrobinson@garobinson.com

901.526.7631 www.garobinson.com