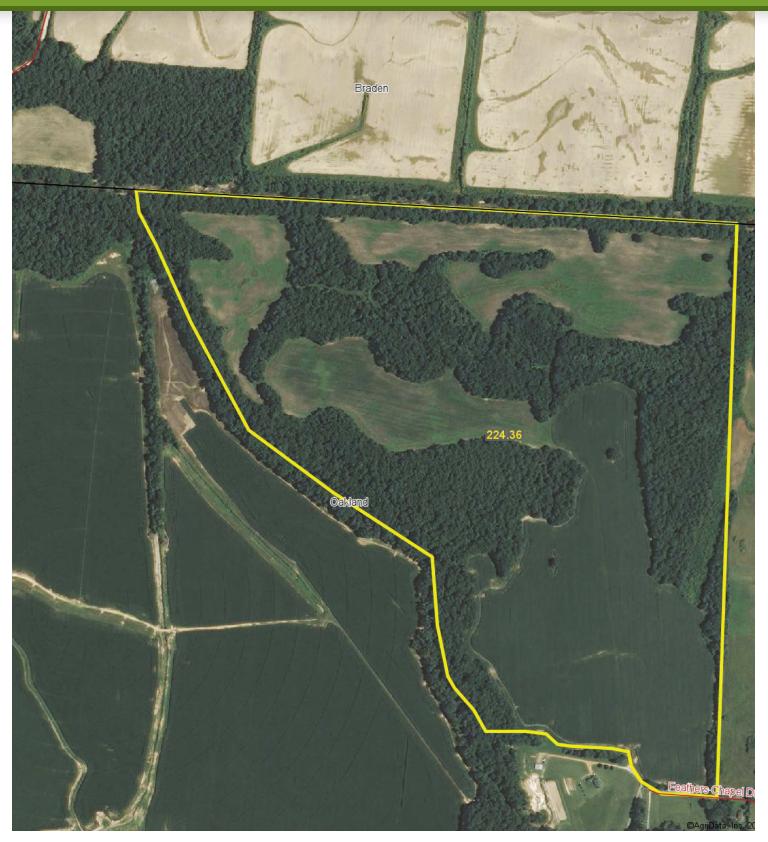

#### Acreage

224 acres of investment grade recreational property.

**Property Taxes** \$625 / year

#### AERIAL PROPERTY MAP

Bert Robinson IV bertrobinson@garobinson.com

901.526.7631 www.garobinson.com

G.A. ROBINSON LAND COMPANY - EST. 1950

TOPOGRAPHY MAP

Bert Robinson IV | bertrobinson@garobinson.com

901.526.7631 www.garobinson.com