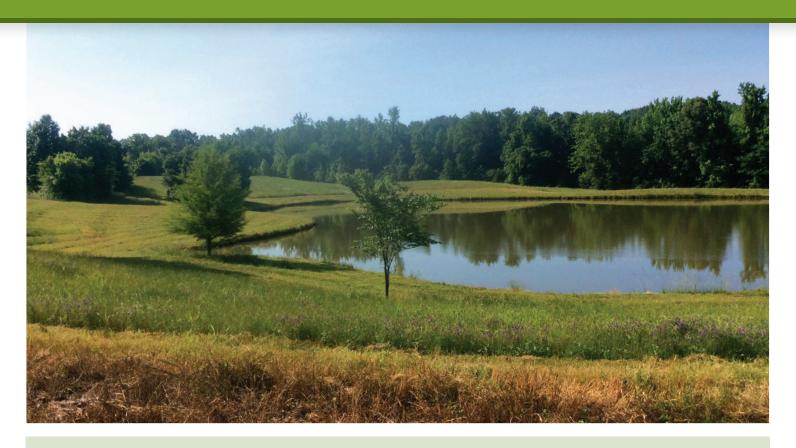

### **Description**

The Guilt Edge Farm offers a myriad of opportunities for outdoor enjoyment. Turkey, deer, and dove hunting opportunities abound. The property is also well suited for trail riding with horses or atvs. There are multiple home sites with gorgeous views. Residential subdivision potential exists as well. A significant portion of the property is leased for farming, creating significant income.

#### Acreage

The property is a mix of highly productive farmland, pasture, food plots, and hardwood timber. Of the

338+/- acres, 153 acres are cultivatable according to the USDA Farm Service Agency.