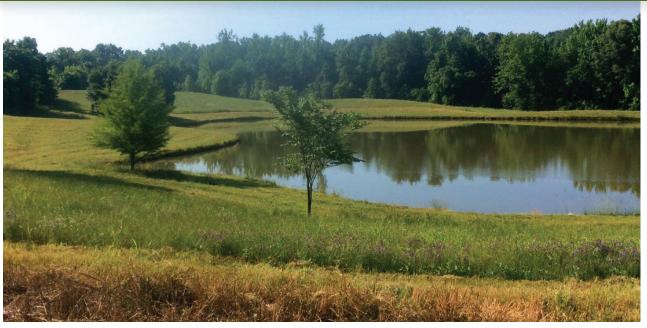

### **Description**

The Guilt Edge Farm offers a myriad of opportunities for outdoor enjoyment. Turkey, deer, and dove hunting opportunities abound. The property is also well suited for trail riding with horses or atvs. There are multiple home sites with gorgeous views. Residential subdivision potential exists as well. A significant portion of the property is leased for farming, creating significant income.

#### Acreage

The property is a mix of highly productive farmland, pasture, food plots, and hardwood timber. Of the

338+/- acres, 153 acres are cultivatable according to the USDA Farm Service Agency.