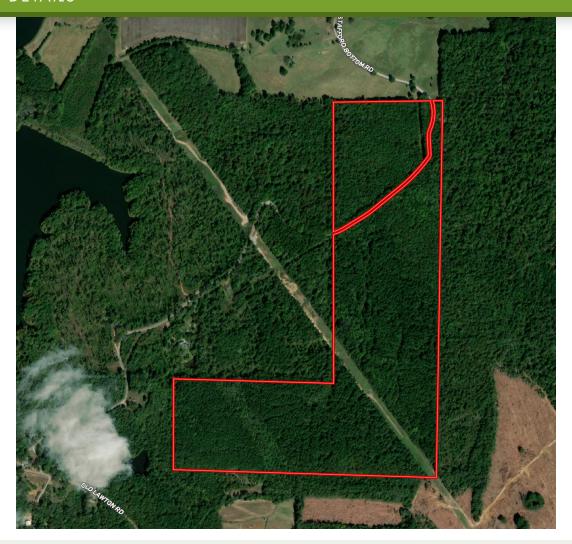

### 136 +/- Acres

McNairy County, Tennessee

G A Robinson Land Co. LLC is the Exclusive Agent for the property described herein. This brochure and all information contained herein is believed to be correct; however, we make no guarantee as to its accuracy. Prospective buyers are urged to inspect the property and perform their own independent due diligence. G A Robinson Land Co LLC. and its agents assume no liability as to errors, omissions or investment results.

#### Description

The property is 100% wooded with a mixture of hardwoods and planted pines. Approximately 75 acres of pines were planted in 1985 and thinned in 2008. The balance of the property is mature hardwoods.