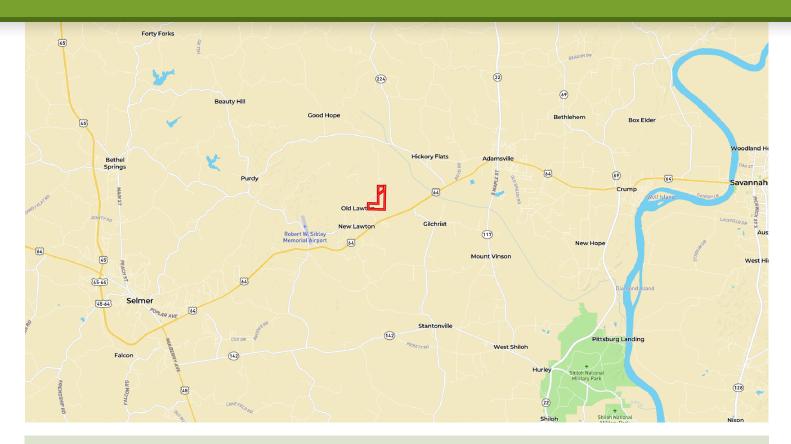

# Stafford Bottom

This tract is located on Stafford Bottom Road west of Adamsville, Tennessee.

#### Location

This tract is located on Stafford Bottom Road west of Adamsville, Tennessee.